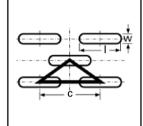

#### round Holes Straight

shape: round pattern: straight hole size: d center distance: c Bridge size: b

.045" - 4.0"

Slot Holes shape: oblong slot pattern: staggered hole Width: w hole length: I center distance: c available in round or square ends available in straight or staggered patterns