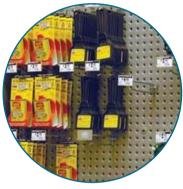

#### STore FIxTUreS And DISPLAyS

our perforated metal is used in shelving and display racks at places everyone visits every day. home depot®, sears, target, and Blockbuster video are just a few of the retail outlets where our products are used.