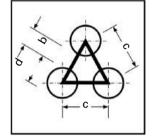

#### round Holes Staggered

shape: round pattern: staggered hole size: d center distance: c Bridge size: b range of hole size: .045" - 4.0"

#### round Holes Straight

shape: round pattern: straight hole size: d center distance: c Bridge size: b

.045" - 4.0"

Slot Holes shape: oblong slot pattern: staggered hole Width: w hole length: I center distance: c available in round or square ends available in straight or staggered patterns