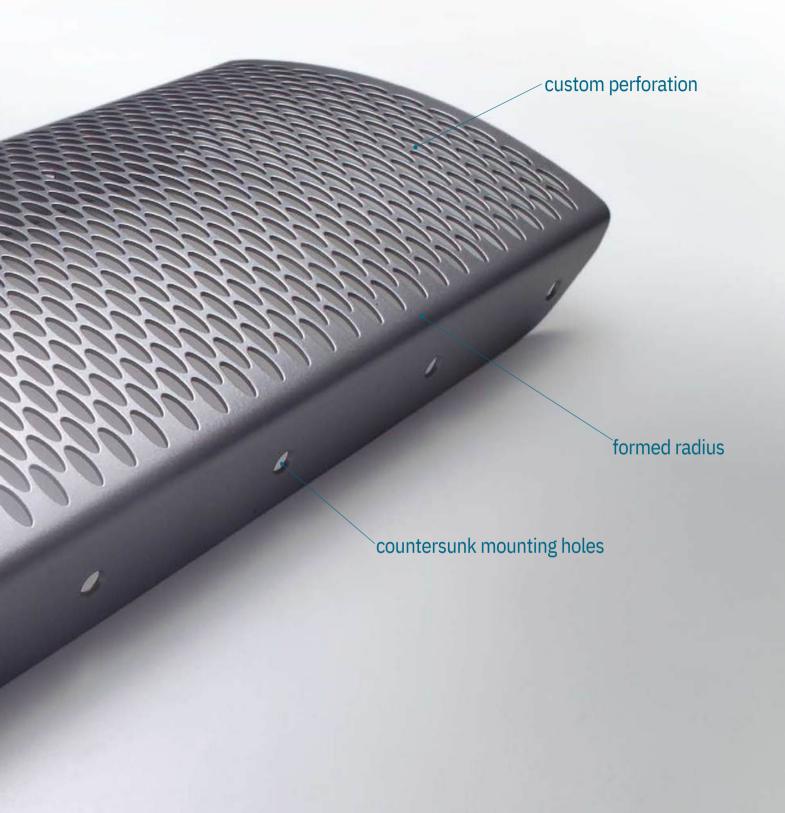

#### DeSign - Tooling - PerForATing - FAbricAting - Stocking

We can perforate metal and other materials up to ½" thick, and up to 72" wide in sheet or coil. We can provide additional fabricating upon finishing, including part holes, notching, forming, corrugating, and more, to give you a complete component solution. difficult projects are our engineering staff's bread and butter. We work with autocad files via e-mail to make it easier to share ideas. We also provide stocking for many customers who require us to keep many truckloads of perforated components ready at all times. Finished products can be delivered in sheets, coils, and re-squared blanks. We work to be your partner, whether you simply need perforated stock, or need us to be an integral part of your production flow.