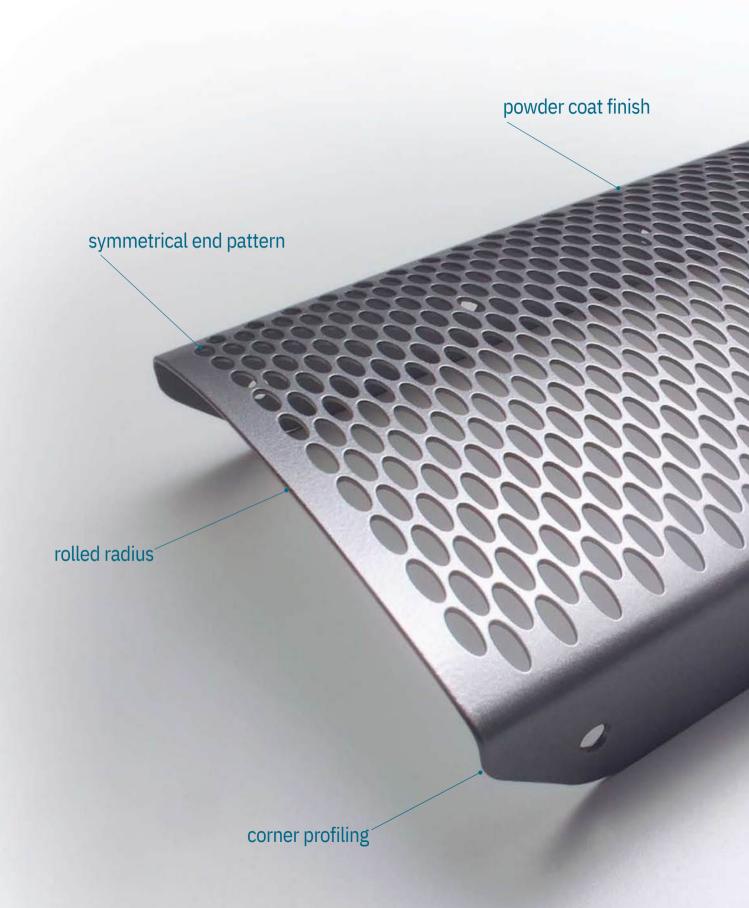

#### DeSign - Tooling - PerForATing - FAbricAting - Stocking

We can perforate metal and other materials up to ½" thick, and up to 72" wide in sheet or coil. We can provide additional fabricating upon finishing, including part holes, notching, forming, corrugating, and more, to give you a complete component solution. difficult projects are our engineering staff's bread and butter. We work with autocad files via e-mail to make it easier to share ideas. We also provide stocking for many customers who require us to keep many truckloads of perforated components ready at all times. Finished products can be delivered in sheets, coils, and re-squared blanks. We work to be your partner, whether you simply need perforated stock, or need us to be an integral part of your production flow.