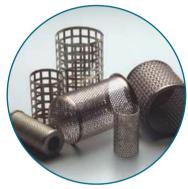

#### **FILTrATIon**

our perforated metal is used for wrappers and baskets in many kinds of oil, air, and water filters.