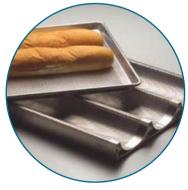

#### PerForATeD bAKIng TrAyS

much of north america's bread is baked in pans made from our perforated blanks.