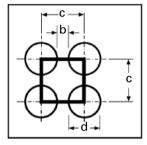

#### ornamental Holes

shape: cloverleaf pattern: staggered hole size: w patterns available: chainlink, cloverleaf, diamond, hexagon shape, lincane, minicane, range of hole size: octagon cane, round cane, royal, union Jack