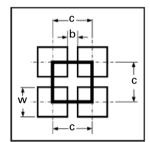

#### **Square Holes**

shape: square pattern: straight hole size: w center distance: c Bridge size: b range of hole size: .125" - 4.0"

available in straight or staggered patterns

Please visit www.accurateperforating.com for a full catalog of patterns and additional technical information.