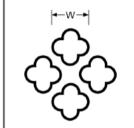

#### ornamental Holes

shape: cloverleaf pattern: staggered hole size: w patterns available: chainlink, cloverleaf, diamond, hexagon shape, lincane, minicane, range of hole size: octagon cane, round cane, royal, union Jack